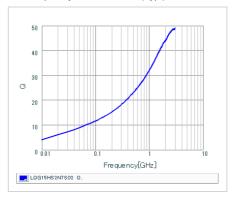

## Chart of characteristic data (The charts below may show another part number which shares its characteristics.)

Inductance-Frequency characteristics (Typ.)

Q-Frequency characteristics (Typ.)

2 of 2

<sup>1.</sup> This datasheet is downloaded from the website of Murata Manufacturing Co., Ltd. Therefore, it's specifications are subject to change or our products in it may be discontinued without advance notice. Please check with our sales representatives or product engineers before ordering.