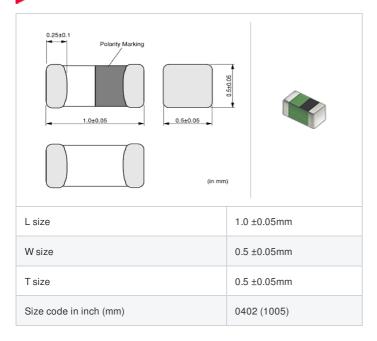

## LQG15HS2N7S02# "#" indicates a package specification code.

< List of part numbers with package codes > LQG15HS2N7S02D , LQG15HS2N7S02J , LQG15HS2N7S02B

## Shape

| Packaging code | Specifications      | Minimum quantity |
|----------------|---------------------|------------------|
| D              | ф180mm Paper taping | 10000            |
| J              | ф330mm Paper taping | 50000            |
| В              | Packing in bulk     | 1000             |

|         | Mass (Typ.) |        |
|---------|-------------|--------|
| 1 piece |             | 0.001g |

## **Specifications**

| Inductance                                                          | 2.7nH ±0.3nH |
|---------------------------------------------------------------------|--------------|
| Inductance test frequency                                           | 100MHz       |
| Rated current (Itemp) (Based on Temperature rise)                   | 800mA        |
| Max. of DC resistance                                               | 0.12Ω        |
| Q (min.)                                                            | 8            |
| Q test frequency                                                    | 100MHz       |
| Self resonance frequency (min.)                                     | 6000MHz      |
| Operating temperature range (Self-temperature rise is not included) | -55∼125°C    |
| Series                                                              | LQG15HS_02   |