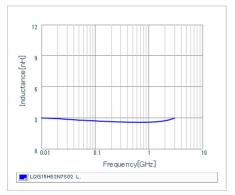

## Chart of characteristic data (The charts below may show another part number which shares its characteristics.)

Inductance-Frequency characteristics (Typ.)

Q-Frequency characteristics (Typ.)

2 of 2

<sup>1.</sup> This datasheet is downloaded from the website of Murata Manufacturing Co., Ltd. Therefore, it's specifications are subject to change or our products in it may be discontinued without advance notice. Please check with our sales representatives or product engineers before ordering.